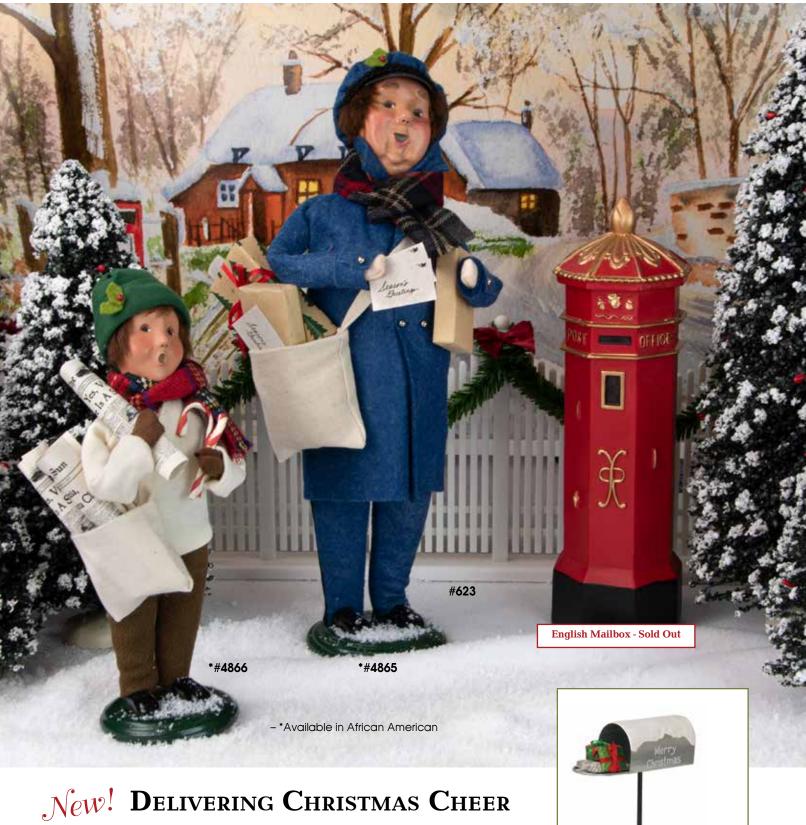

Our Postman and Newsboy deliver more than packages and newspapers during the holidays with their friendly smiles and warm yuletide greetings.

| #4865 | Postman | \$85 | #623 | Picket Fence \$44    |
|-------|---------|------|------|----------------------|
| #4866 | Newsboy | \$82 |      | (20"W x 7"H x 1.5"D) |