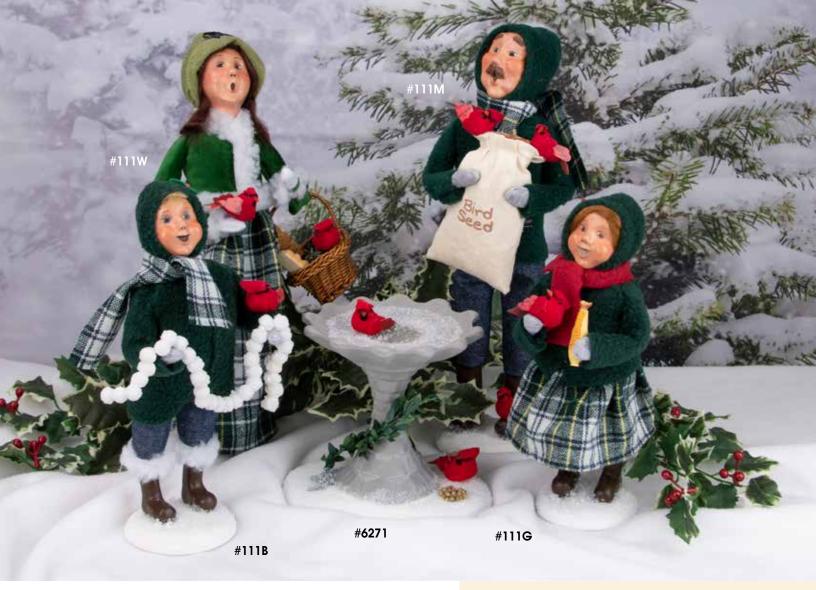

### THE CHRISTMAS CARDINAL

Cardinals are considered a symbol of Christmas. They bring joy, song, harmony and happiness into people's lives. Folklore says that placing a red cardinal upon your Christmas tree will bring you and your family good luck throughout the coming year!

| #111W | Woman with Cardinals                  |
|-------|---------------------------------------|
| #111M | Man with Cardinals\$82                |
| #111G | Girl with Cardinals                   |
| #111B | Boy with Cardinals                    |
| #6271 | <b>Bird Bath</b> \$44 (5.5"H x 6.5"W) |
| #677  | Caroler Condo Storage Box\$58         |