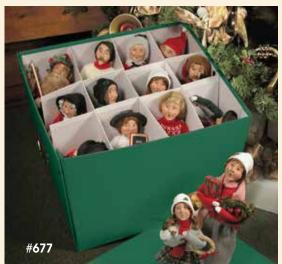

| #111W | Woman with Cardinals                  |
|-------|---------------------------------------|
| #111M | Man with Cardinals\$82                |
| #111G | Girl with Cardinals                   |
| #111B | Boy with Cardinals                    |
| #6271 | <b>Bird Bath</b> \$44 (5.5"H x 6.5"W) |
| #677  | Caroler Condo Storage Box\$58         |

#677 Caroler Condo Box (17.5"L x 15.5"W x 14"H)

A tidy little home for your Carolers!
The Caroler Condo safely stores
12 Caroler figurines; made of sturdy cardboard with protective vinyl cover.