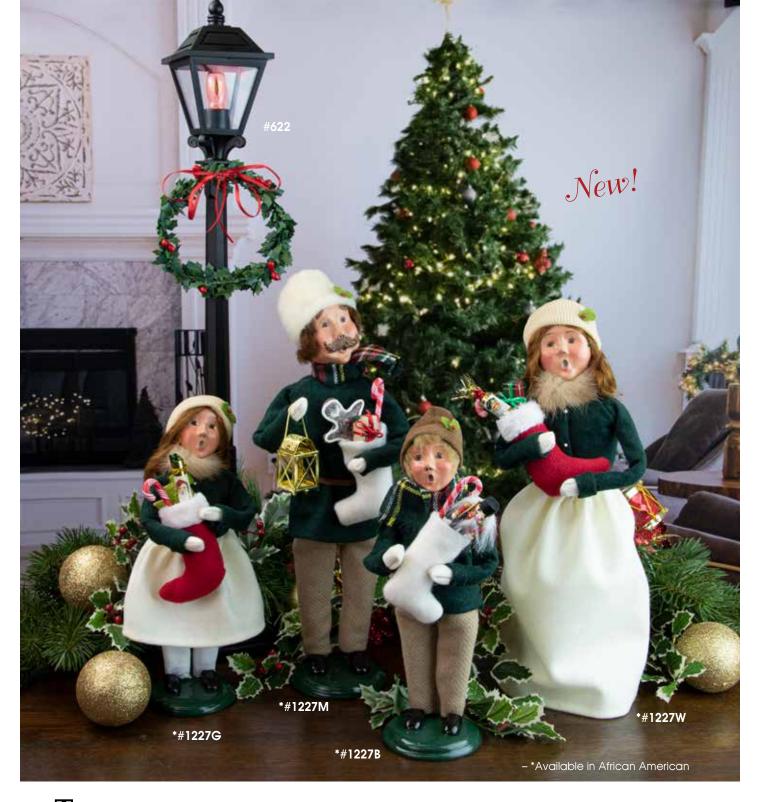

### The stockings were hung . . .

Stockings have been an essential part of the Christmas tradition for centuries. Whether you hang them by the mantel or on the stairwell, the stockings' hidden treasures bring great joy on Christmas morning! This family can't wait to see what Santa has left in their stockings.

| #1227W | Stockings Family Woman\$82                |
|--------|-------------------------------------------|
| #1227M | Stockings Family Man\$82                  |
| #1227G | Stockings Family Girl \$82                |
| #1227B | Stockings Family Boy\$82                  |
| #622   | <b>Lamppost</b> \$54 (Electric; 22" High) |

The electric Lamppost is a wonderful display piece to complement any outdoor Caroler grouping. Additional flicker bulbs are available.