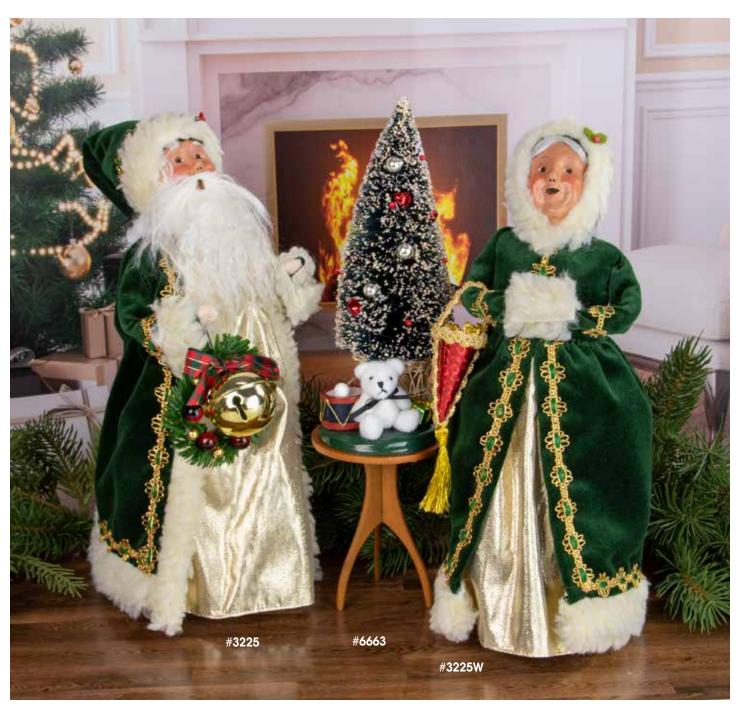

## Colors of Christmas

Traditional green and gold hues add a touch of elegance to our Regal Santa and Regal Mrs. Claus.

| #3225 | Regal Santa | #3225W        | Regal Mrs. Claus | \$92 |
|-------|-------------|---------------|------------------|------|
|       | #6663       | Table w/ Tree | <b>.</b>         | \$36 |