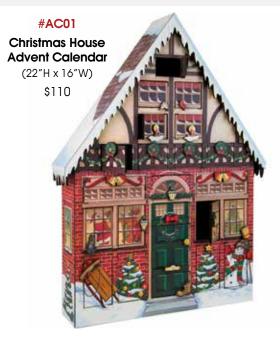

### WOODEN ADVENT CALENDARS

Kids of all ages will love our beautiful wooden advent calendars. Place a yummy treat, fun gift or thoughtful message behind each of the 24 doors as you count down to Christmas!