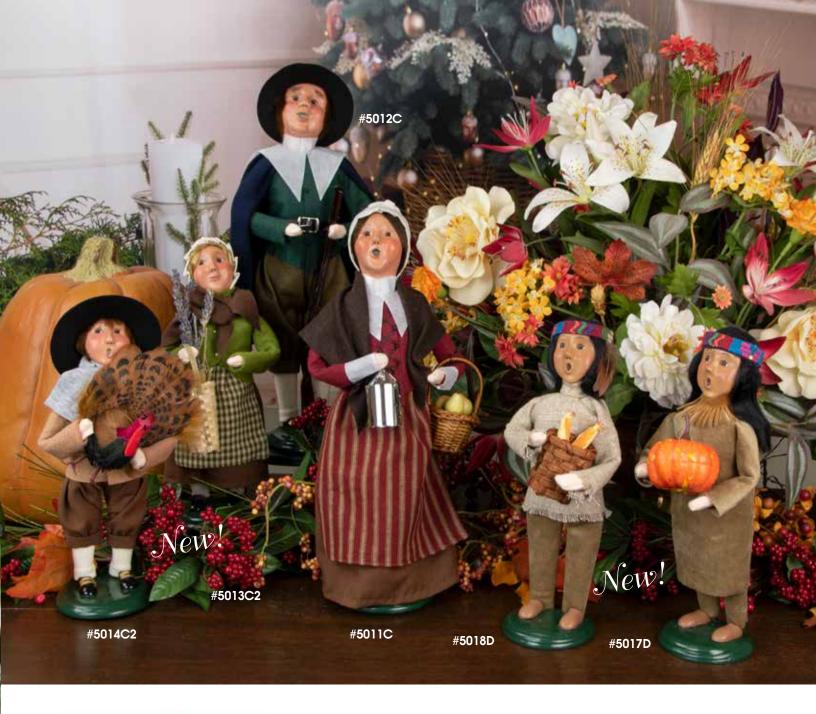

### **GIVING THANKS**

Thanksgiving is the perfect holiday to decorate the house for entertaining. The Byers' Choice Pilgrims and Native Americans make a warm and inviting centerpiece display.

| #5011C  | Pilgrim Woman\$82         |
|---------|---------------------------|
| #5012C  | Pilgrim Man               |
| #5013C2 | Pilgrim Girl              |
| #5014C2 | Pilgrim Boy               |
| #5017D  | Native American Girl \$82 |
| #5018D  | Native American Boy \$82  |
| #670    | <b>Turkey on Base</b>     |