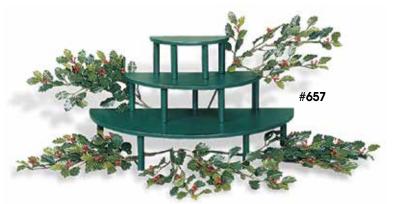

#657

Display Risers are a great way to show off your Carolers. Each kit comes with 3 raised platforms and enough artificial holly to make your Caroler grouping really festive. Some assembly required.