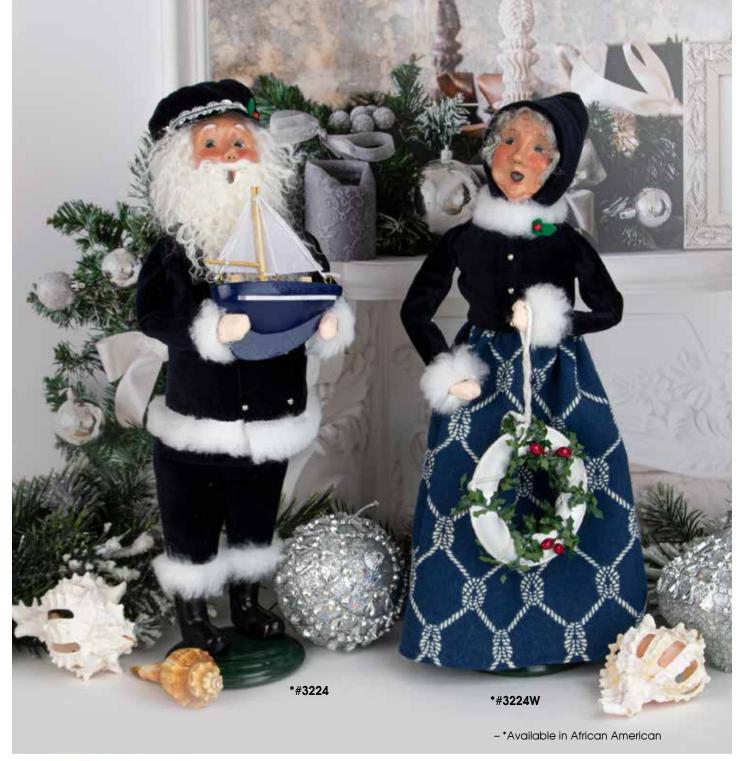

# COASTAL CHRISTMAS New!

Santa and Mrs. Claus, dressed in nautical navy with white accents, make for a striking "blue" Christmas.

Nautical Santa.....\$85 #3224 #3224W Nautical Mrs. Claus . . . . . \$85