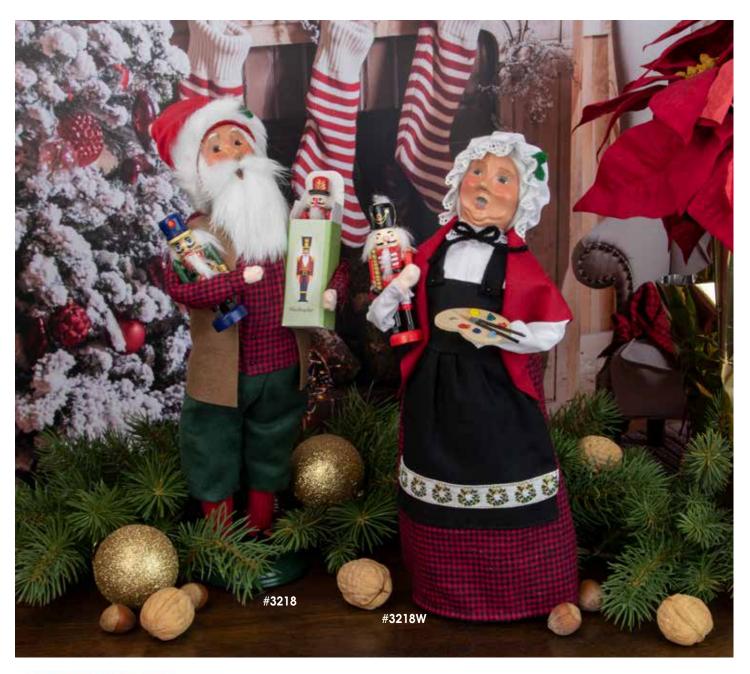

### GIFT OF THE NUTCRACKER

When they are not making toys, Santa and Mrs. Claus love to create and give traditional Christmas nutcrackers to their loved ones. Each nutcracker is carefully crafted from the finest wood and hand-painted with a little help from the elves! According to German folklore, nutcrackers were given as keepsakes to bring luck to the family and protect the home.

| #3218  | Nutcracker Santa          | . \$86 |
|--------|---------------------------|--------|
| #3218W | Nutcracker Mrs. Claus     | . \$86 |
| #STL2  | Nutcracker Stall          | \$125  |
|        | (11"W x 6"D x 18"H; wood) |        |