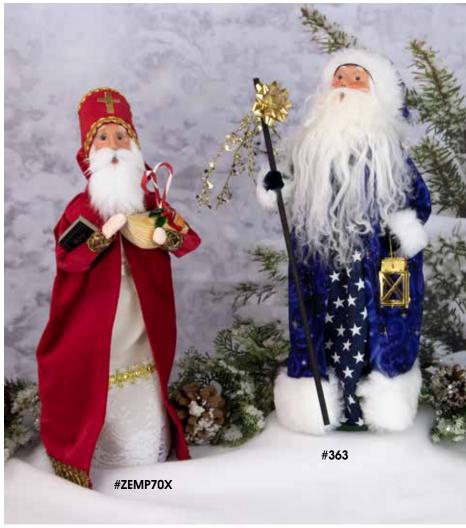

### CHRISTMAS AROUND THE WORLD

Christmas is a festival that's celebrated around the globe. Each country enjoys Christmas in its own way with unique customs, traditions and legends.

| #333     | <b>Befana</b> \$84 |
|----------|--------------------|
| #363     | Polish Star Man    |
| #340B    | <b>Baboushka</b>   |
| #ZEMP70X | Saint Nicholas\$84 |