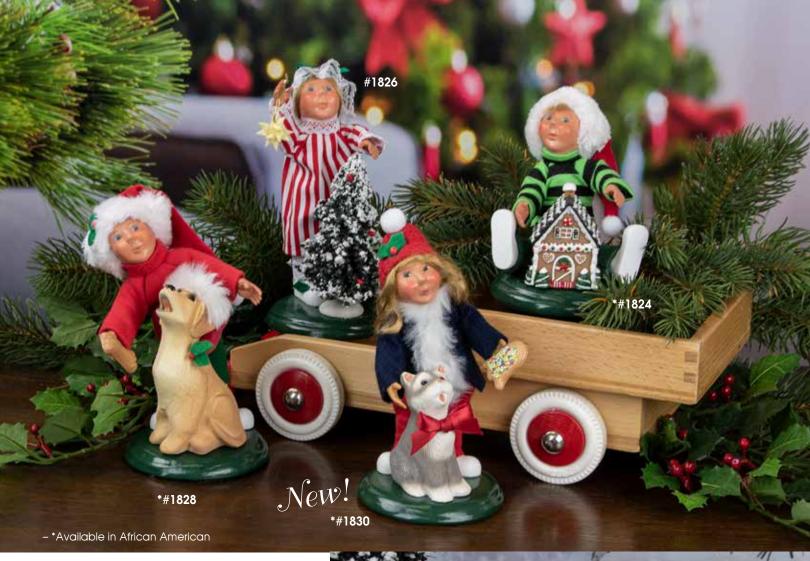

# TODDLERS

These kids better get to bed – Santa won't visit until they are fast asleep!

| #1824   | <b>Toddler w/ Gingerbread</b> \$38 (4" High) |
|---------|----------------------------------------------|
| #1826   | <b>Toddler w/ Tree</b> \$38 (6.5" High)      |
| #1828   | <b>Toddler w/ Dog</b> \$56 (6.5" High)       |
| #1829   | <b>Toddler w/ Snowball</b> \$38 (6.5" High)  |
| #1830   | <b>Toddler w/ Cat</b> \$56 (6.5" High)       |
| #SN3222 | <b>Snowman Teacher</b> \$34 (10" High)       |

Shop on-line to see all of our Snowman designs!