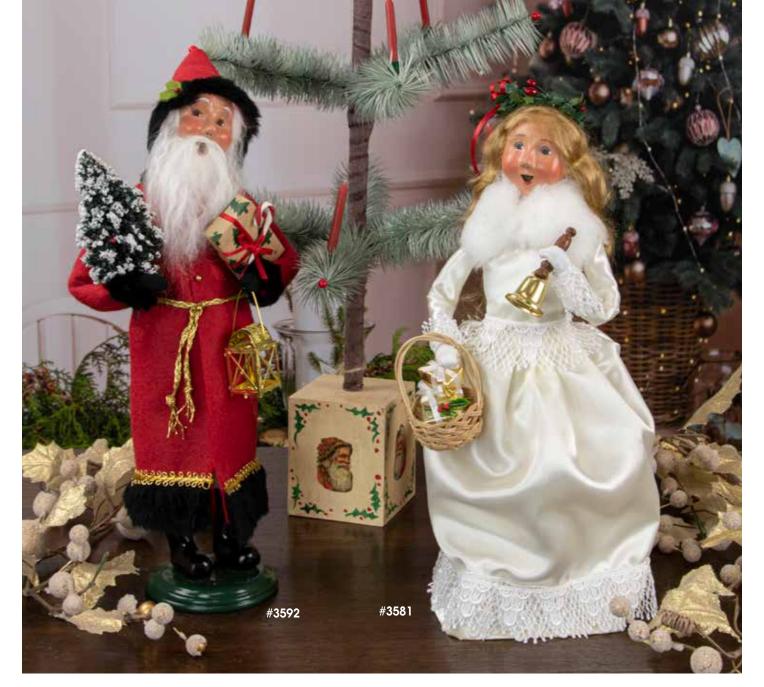

### FRÖHLICHE WEIHNACHTEN

In Germany, it is not Santa Claus who traditionally delivers gifts on Christmas Eve. Instead, the Christkind, an angel-like creature veiled in white with golden hair, brings gifts to families on the eve of Christmas. She arrives secretly through an open window and rings a bell to announce that the presents have been placed under the Christmas tree.

Christkind, the German name for the Christ Child, originally referred directly to the Holy Infant Jesus, who was said to bring gifts to children on Christmas Eve. Later the name came to stand for the embodiment of the Child's spirit, in angelic form, who brought the gifts in His place.

| #3581      | Christkind | \$84 | #3592        | German Santa | \$8 |
|------------|------------|------|--------------|--------------|-----|
| $\pi$ 3301 | CHIISIKIHU |      | <b>π3372</b> | Gennan Jania |     |