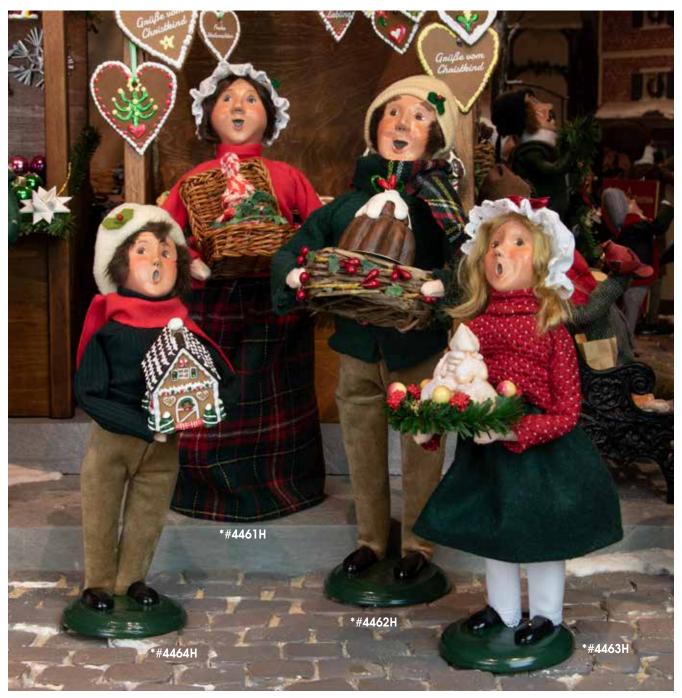

## New! Christmas Sweets

Food and sweet treats are central to the celebration of the Christmas season. For this family, the holidays would not be complete without a trip to the Christmas Market for gingerbread, peppermint, plum pudding, and cookies!

| #4461H | Christmas Sweets Woman \$84 | #4463H | Christmas Sweets Girl | \$82 |
|--------|-----------------------------|--------|-----------------------|------|
| #4462H | Christmas Sweets Man\$84    | #4464H | Christmas Sweets Boy  | \$82 |