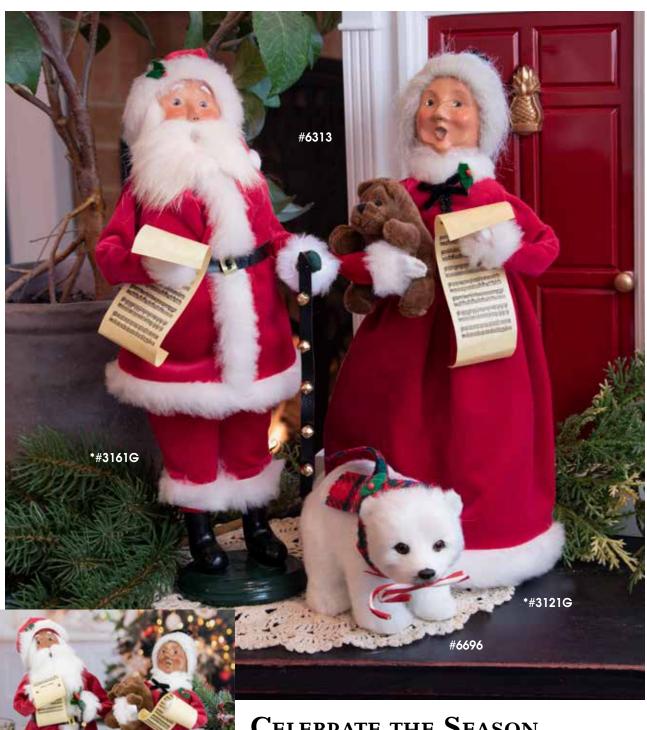

### CELEBRATE THE SEASON

| #3121G   | Red Velvet Mrs. Claus                       |
|----------|---------------------------------------------|
| #AA3121G | African American Red Velvet Mrs. Claus \$84 |
| #3161G   | Red Velvet Santa\$84                        |
| #AA3161G | African American Red Velvet Santa \$84      |
| #6696    | Polar Bear w/ Candy Cane \$28 (4" High)     |
| #6313    | Red Door with Pineapple \$66                |