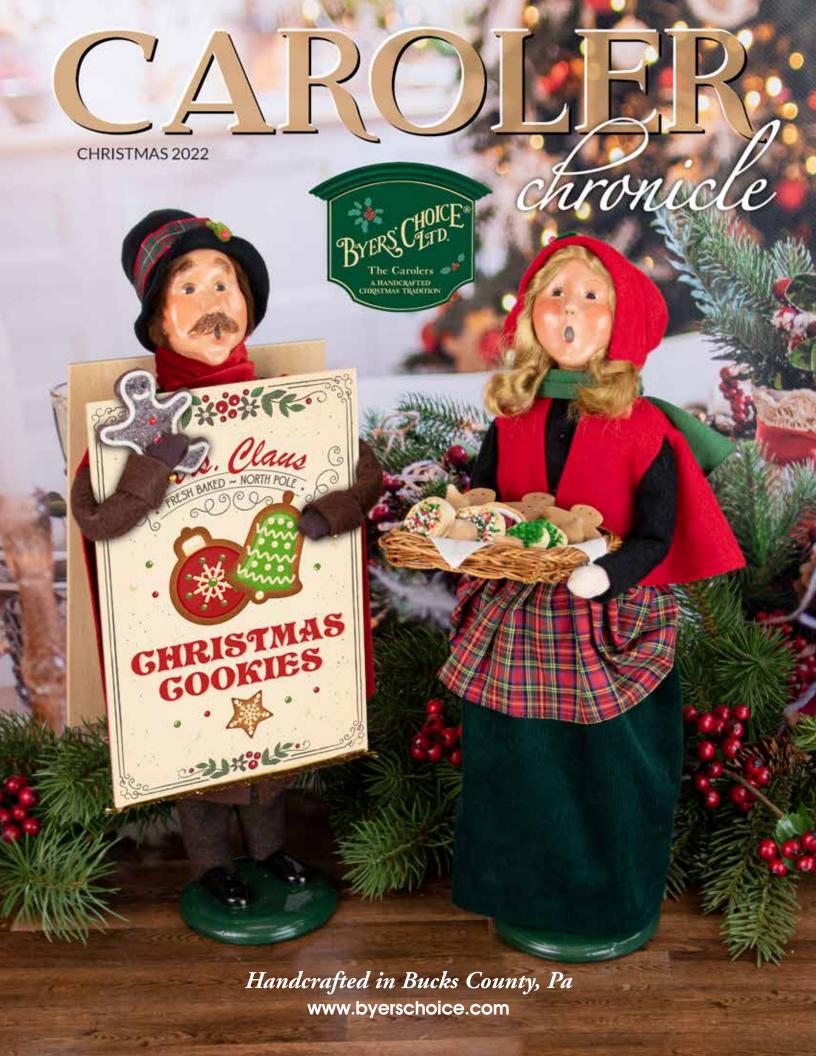

### MAKING MERRY

This Musical Family gathers to play their favorite Christmas tunes as they count down the days to Christmas.

| #1224W | Musical Family Woman \$82 |
|--------|---------------------------|
| #1224M | Musical Family Man \$82   |
| #1224G | Musical Family Girl \$82  |
| #1224B | Musical Family Boy\$82    |
| #652   | Wire Music Stand \$16     |
|        | (12" High)                |