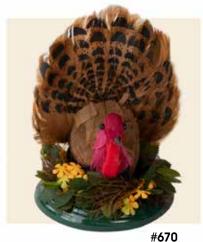

### **GIVING THANKS**

Thanksgiving is the perfect holiday to decorate the house for entertaining. The Byers' Choice Pilgrims and Native Americans make a warm and inviting centerpiece display.

| #5011C  | Pilgrim Woman\$82         |
|---------|---------------------------|
| #5012C  | Pilgrim Man               |
| #5013C2 | Pilgrim Girl              |
| #5014C2 | Pilgrim Boy               |
| #5017D  | Native American Girl \$82 |
| #5018D  | Native American Boy \$82  |
| #670    | <b>Turkey on Base</b>     |