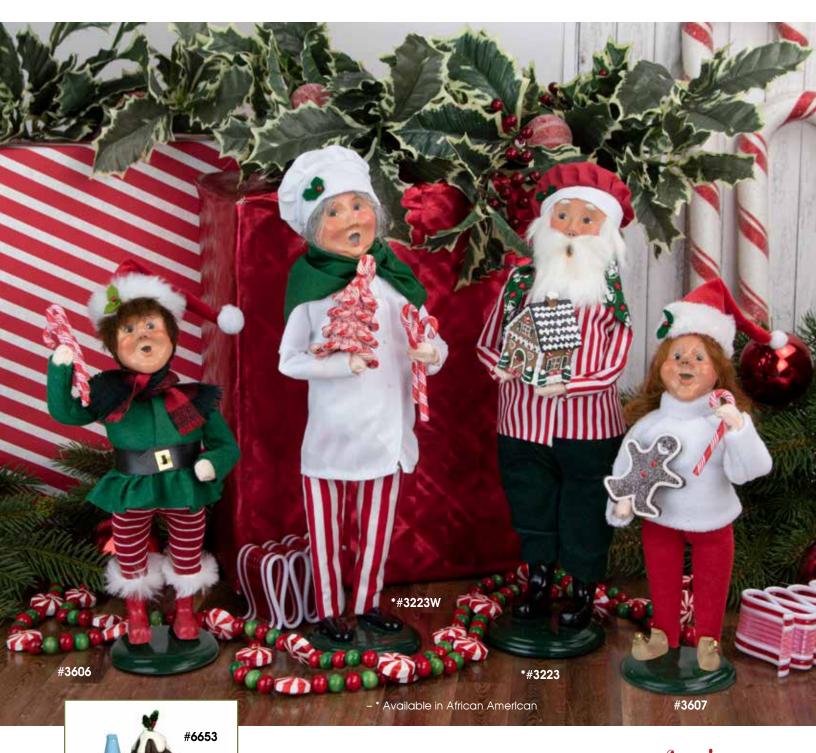

## Baking Up Something Good New!

There's no denying that Santa and Mrs. Claus share a sweet tooth! Their favorite treats are classic gingerbread and candy canes. Even the elves can't resist helping themselves to a little snack!

| #3223  | <b>Baking Santa</b>               |
|--------|-----------------------------------|
| #3223W | Candy Cane Mrs Claus              |
| #3606  | Elf w/ Candy Canes (10" Tall)\$82 |
| #3607  | Elf w/ Gingerbread (10" Tall)\$82 |
| #6653  | <b>Baking Table</b>               |
|        | (8" High)                         |