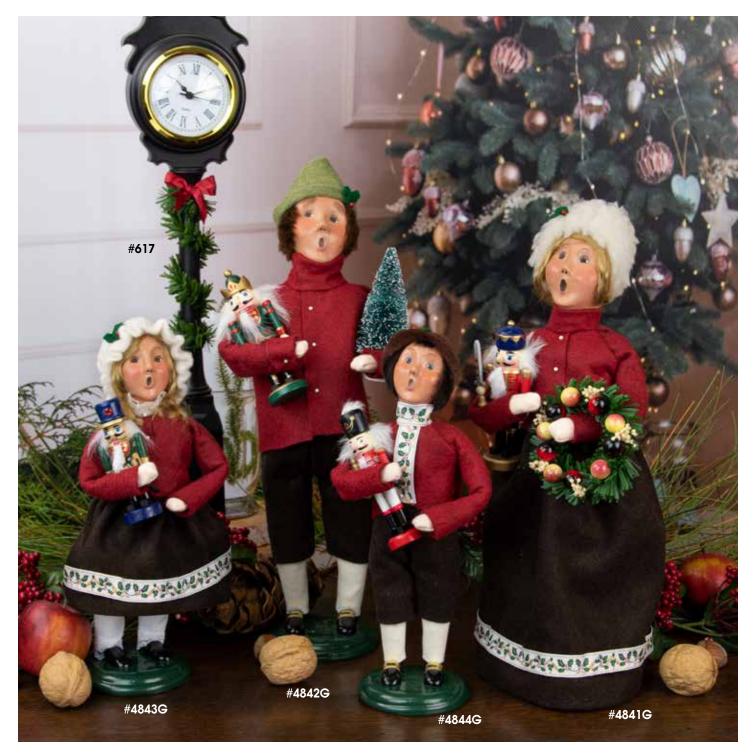

## New! Christmas Nutcrackers

Nutcrackers are believed to have originated in the Erzgebirge region of Germany about 300 years ago. An artisan carved a wooden soldier with a movable mouth to symbolically crack the "hard nut" of the economic times. The figure quickly became popular throughout the region, Germany and the world.

| #4841G | Nutcracker Woman \$85 | #617 | <b>Street Clock</b> \$56                           |
|--------|-----------------------|------|----------------------------------------------------|
| #4842G | Nutcracker Man\$85    |      | Requires one "N" battery – not included (19" High) |
| #4843G | Nutcracker Girl\$85   |      | (17 Tilgit)                                        |
| #4844G | Nutcracker Boy \$85   |      |                                                    |