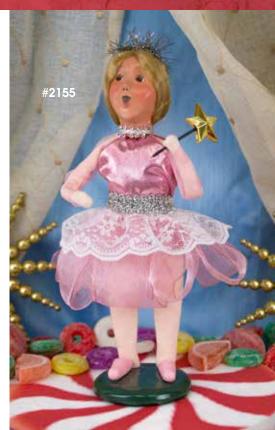

| #2151 | <b>Clara</b>                                         |
|-------|------------------------------------------------------|
| #2152 | The Nutcracker\$84                                   |
| #2153 | <b>The Mouse King</b> \$84                           |
| #2154 | Drosselmeyer\$84                                     |
| #2155 | Sugar Plum Fairy \$84                                |
| #664  | Decorated Tree with Lights \$62                      |
|       | (18" High; Requires 3 "AA" Batteries; Not Included.) |