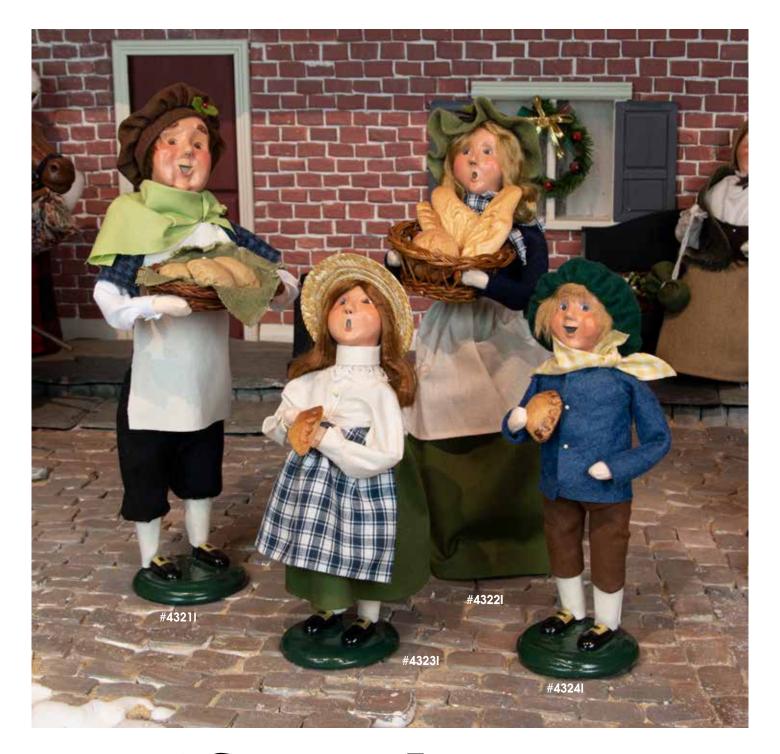

## New! CRIES OF LONDON

The Cries of London collection embodies the street vendors of London known for the vocal selling of their wares. Also known as costermongers, these vendors sold everything from fresh fish and meat to produce. The 2022 Cries of London series features a Cry with Meat Pies accompanied by a Woman Selling Bread and children with pies.

| #43211 | Cry w/ Meat Pies \$85   | #43231 | <b>Girl w Pie</b> \$82 |
|--------|-------------------------|--------|------------------------|
| #43221 | Woman Selling Bread\$85 | #43241 | <b>Boy w Pie</b> \$82  |