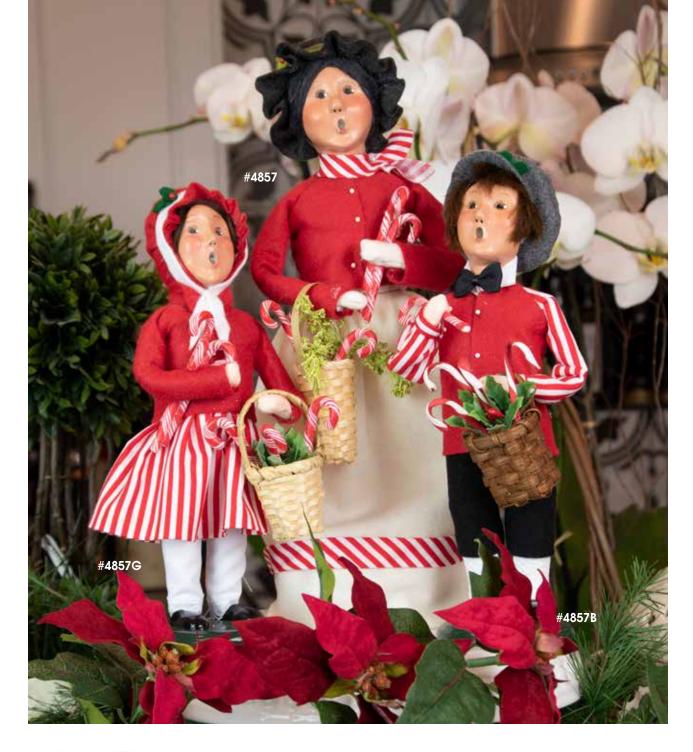

### **CHRISTMAS CONFECTIONS**

One of the most iconic Christmas candies eaten during the holidays is the classic candy cane. Legend has it that a candy maker created the treat for children everywhere — a treat that would tell the story of Jesus and the real meaning of Christmas.

| #4857  | Woman w/ Candy Canes\$85 |
|--------|--------------------------|
| #4857G | Candy Cane Girl\$82      |
| #4857B | Candy Cane Boy           |
| #647   | Single Giff Bag          |
|        | (14"H x 5"W x 4"D)       |