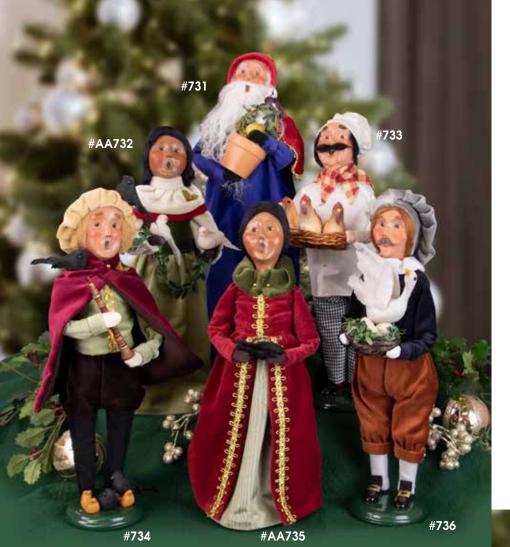

#### TWELVE DAYS OF CHRISTMAS

Celebrating one of the most famous Christmas songs of all time, "The Twelve Days of Christmas" Carolers each represent one of the gifts the singer receives from his "true love" in this traditional carol.

First published in 1780, "The Twelve Days of Christmas" was originally sung by English school children during the time between Christmas Day and the beginning of the season of Epiphany.

Visit our website to see the complete "12 Days of Christmas" series.

Available in Caucasian and African American.

| #731           | Partridge in a Pear Tree Santa<br>\$84 |
|----------------|----------------------------------------|
| #AA732         | 2 Turtledoves Woman                    |
| #733           | 3 French Hens Chef                     |
| #734           | 4 Calling Birds                        |
|                | \$84                                   |
| #AA735         | <b>5 Gold Rings</b>                    |
| #736           | 6 Geese A-Laying                       |
| #AA737         | 7 Swans A-Swimming                     |
| #738           | 8 Maids A-Milking                      |
| #739           | 9 Ladies Dancing                       |
| " <del> </del> | \$84                                   |
| #AA740         | <b>10 Lords A-Leaping</b> \$84         |
| #741           | <b>11 Pipers Piping</b> \$84           |
| #AA742         | 12 Drummers Drumming<br>\$84           |
|                |                                        |