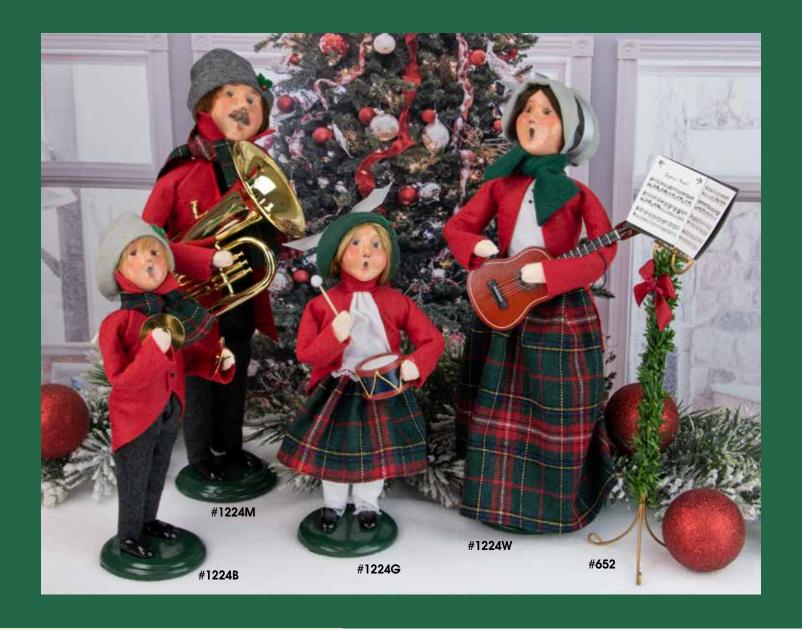

## New! A Time for Giving

Christmas is memorable because of the traditions surrounding it. Decorating, baking, and giving back are part of the holiday season. The Vincent Family looks forward to donating Christmas gifts every year to their local charity.

| #1221W | Vincent Family Woman \$82 | #1221G | Vincent Family Girl | . \$82 |
|--------|---------------------------|--------|---------------------|--------|
| #1221M | Vincent Family Man \$82   | #1221B | Vincent Family Boy  | . \$82 |