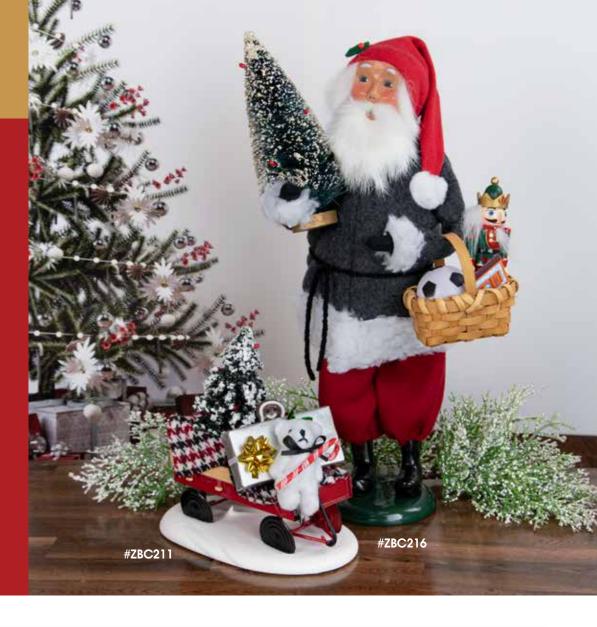

# DECK THE HALLS

Red and gray is a classic and modern color combination. This Gray Santa will make the perfect accent to your warm and cozy Holiday display. His Wagon with Toys adds nice contrast with the white base and houndstooth fabric detail.

#ZBC216 Gray Santa
.....\$85

#ZBC211 Wagon w/ Toys
on Base

(6" High)