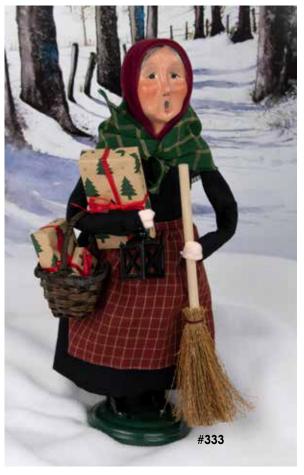

### CHRISTMAS AROUND THE WORLD

Christmas is a festival that's celebrated around the globe. Each country enjoys Christmas in its own way with unique customs, traditions and legends.

| #333     | <b>Befana</b> \$84 |
|----------|--------------------|
| #363     | Polish Star Man    |
| #340B    | <b>Baboushka</b>   |
| #ZEMP70X | Saint Nicholas\$84 |