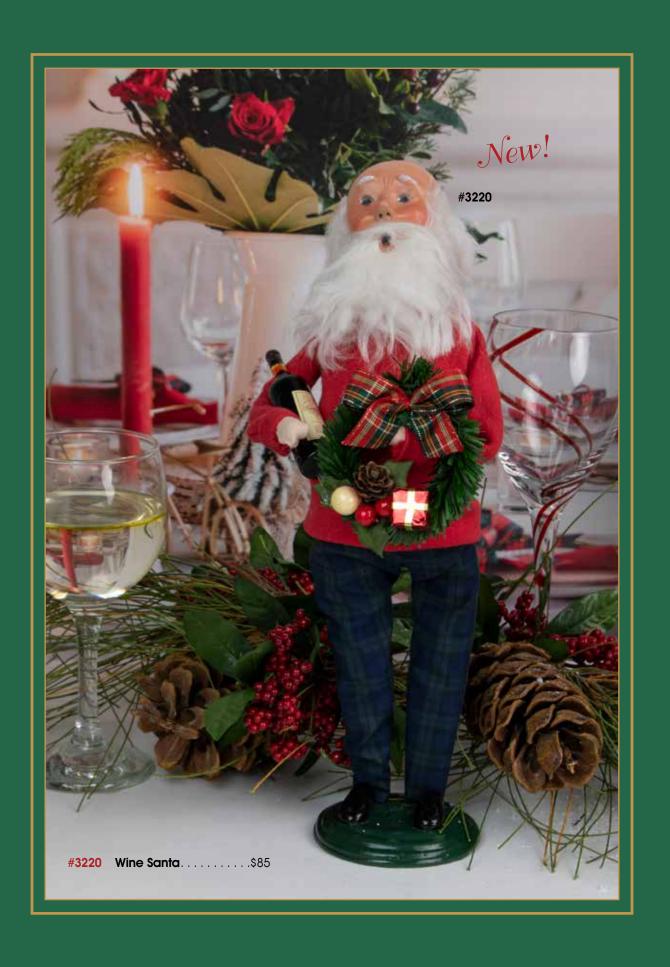

Santa has an idea as to what toys will be popular this year. His sleigh and sack are full of presents — ready to be delivered to all of the good boys and girls on Christmas Eve!

| #3221 | <b>Santa w Sack</b>         |
|-------|-----------------------------|
| #3809 | Sleigh Filled with Toys\$68 |
|       | (10"L x 3.75"W x 7"H)       |