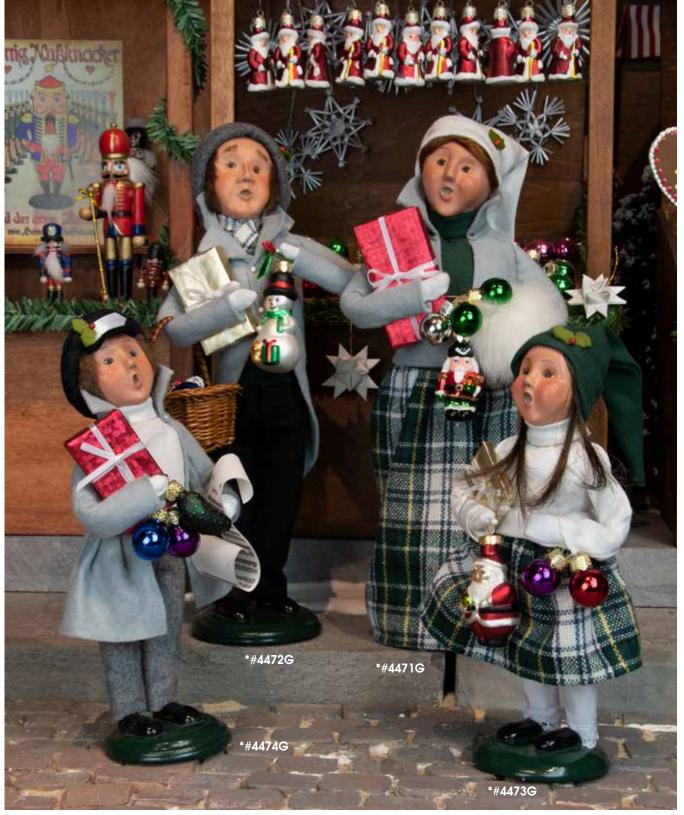

## New! BEAUTIFUL BAUBLES

The glitter and sparkle of glass ornaments add to the magic and fun of the Christmas tree! It's no wonder the tradition of decorating the tree with such beautiful baubles has lasted for generations.

#4471G Glass Ornament Woman.....\$84 #4473G Glass Ornament Girl .......\$82 #4472G Glass Ornament Man .....\$84 #4474G Glass Ornament Boy ......\$82