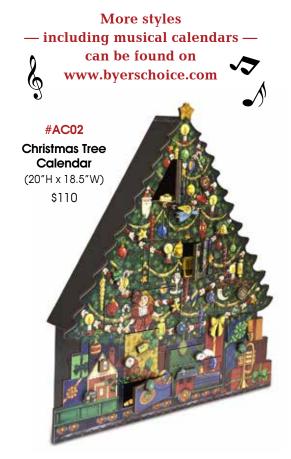

### WOODEN ADVENT CALENDARS

Kids of all ages will love our beautiful wooden advent calendars. Place a yummy treat, fun gift or thoughtful message behind each of the 24 doors as you count down to Christmas!