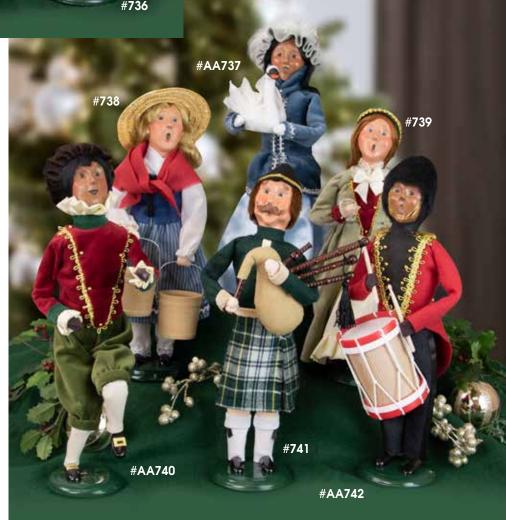

#### TWELVE DAYS OF CHRISTMAS

Celebrating one of the most famous Christmas songs of all time, "The Twelve Days of Christmas" Carolers each represent one of the gifts the singer receives from his "true love" in this traditional carol.

First published in 1780, "The Twelve Days of Christmas" was originally sung by English school children during the time between Christmas Day and the beginning of the season of Epiphany.

Visit our website to see the complete "12 Days of Christmas" series.

Available in Caucasian and African American.

| #731           | Partridge in a Pear Tree Santa<br>\$84 |
|----------------|----------------------------------------|
| #AA732         | 2 Turtledoves Woman                    |
| #733           | 3 French Hens Chef                     |
| #734           | 4 Calling Birds                        |
|                | \$84                                   |
| #AA735         | <b>5 Gold Rings</b>                    |
| #736           | 6 Geese A-Laying                       |
| #AA737         | 7 Swans A-Swimming                     |
| #738           | 8 Maids A-Milking                      |
| #739           | 9 Ladies Dancing                       |
| " <del> </del> | \$84                                   |
| #AA740         | <b>10 Lords A-Leaping</b> \$84         |
| #741           | <b>11 Pipers Piping</b> \$84           |
| #AA742         | 12 Drummers Drumming<br>\$84           |
|                |                                        |