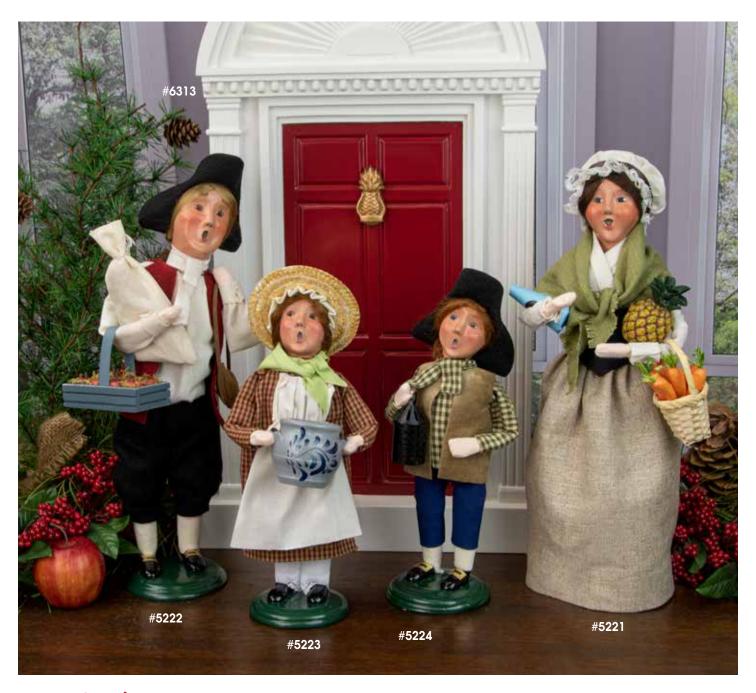

#### CHRISTMAS IN EARLY AMERICA

This colonial family enjoys a day of Christmas shopping at the Merchants Square.

| #5221 | Colonial Shopping Woman | \$84 | #5223        | Colonial Shopping Girl \$84 |
|-------|-------------------------|------|--------------|-----------------------------|
| #5222 | Colonial Shopping Man   | \$84 | #5224        | Colonial Shopping Boy \$84  |
|       | #6313                   |      | with Pineap  | pple                        |
|       |                         |      | 2" W x 3" D) | \$66                        |