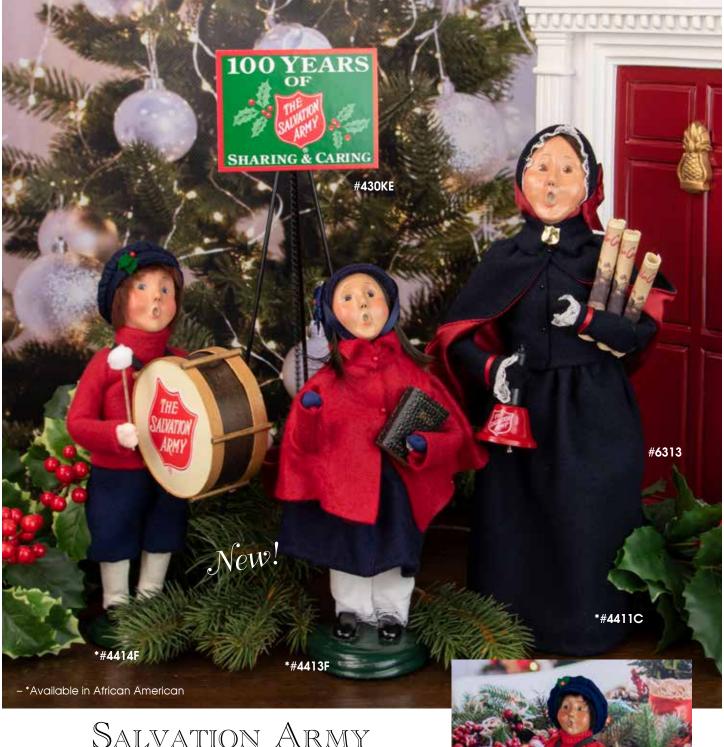

## SALVATION ARMY

Byers' Choice is proud to make these special Caroler® figurines in honor of this charitable organization. A portion of the proceeds from these figurines will go directly to The Salvation Army.

| #4411C   | Salvation Army Woman                 |
|----------|--------------------------------------|
| #4413F   | Salvation Army Girl                  |
| #4414F   | Salvation Army Boy                   |
| #AA4414F | African American Salvation Army Boy  |
|          | \$84                                 |
| #430KE   | Salvation Army Kettle (13" High)\$20 |
| #6313    | <b>Red Door with Pineapple</b>       |

Visit our website to view more Salvation Army Caroler figurines.

#AA4414F