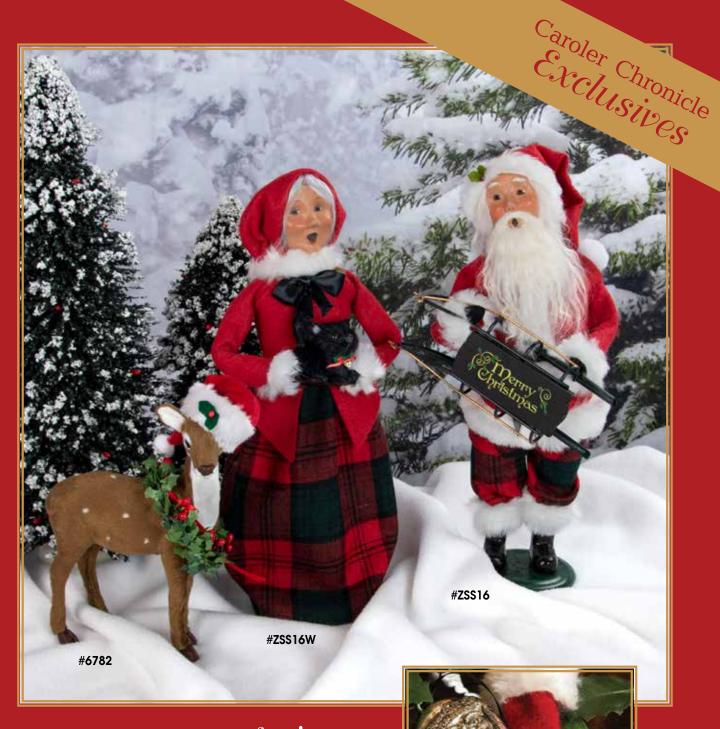

# SLEDDING FUN! New!

Santa loves to have fun when he is not busy preparing for the biggest night of the year. In his downtime, you can find Santa zipping down a snow-covered hill on his favorite sled!

| #ZSS16  | Santa w Sled                            |
|---------|-----------------------------------------|
| #ZSS16W | <b>Mrs. Claus w Cat</b> \$85            |
| #6782   | <b>Reindeer w Wreath</b> \$29 (8" High) |
| #KEY    | Magic Santa Key \$18 (Metal; 4.5" Long) |

Place this Magic Key outside on Christmas Eve for Santa to come through the front door!

#KEY