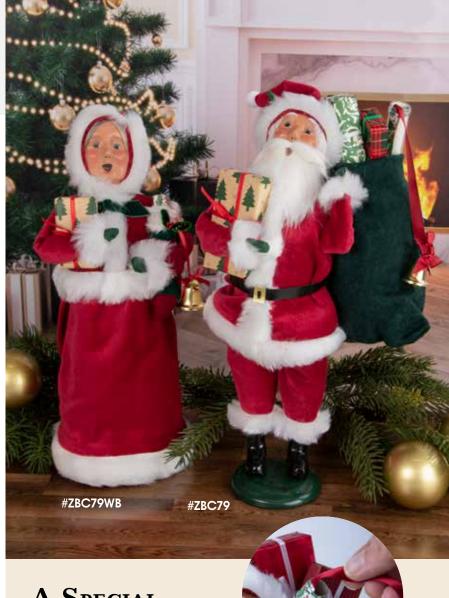

A SPECIAL MESSAGE . . .

Gently pulling on the red silk

ribbon hanging from Santa's gift sack, or from Mrs. Claus' knit stocking, will reveal a secret blank scroll. A personal heartfelt sentiment can be written on the scroll, which is then returned to its hiding place for a friend or loved one to discover and treasure always.

| #ZBC79   | Message Santa      | \$88 |
|----------|--------------------|------|
| #ZBC79WB | Message Mrs. Claus | \$88 |

Accessories may vary slightly from image pictured in catalog.