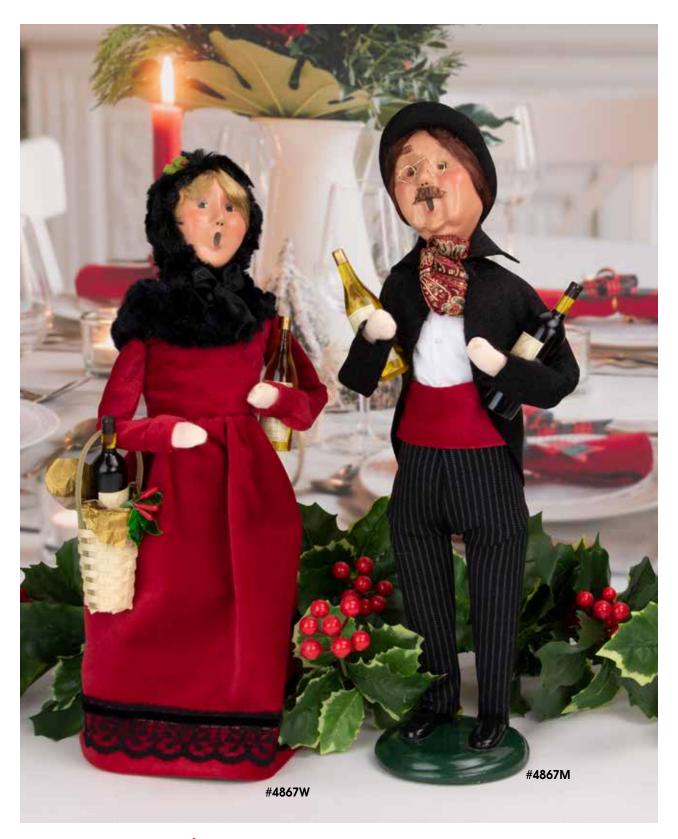

## New! VICTORIAN CHARM

This handsome couple is dressed in their best Holiday attire. They are out for an evening of merriment and mirth with friends.

| #4867W  | Victorian Woman | \$84 |
|---------|-----------------|------|
| #404784 | Viotorian Man   | 601  |