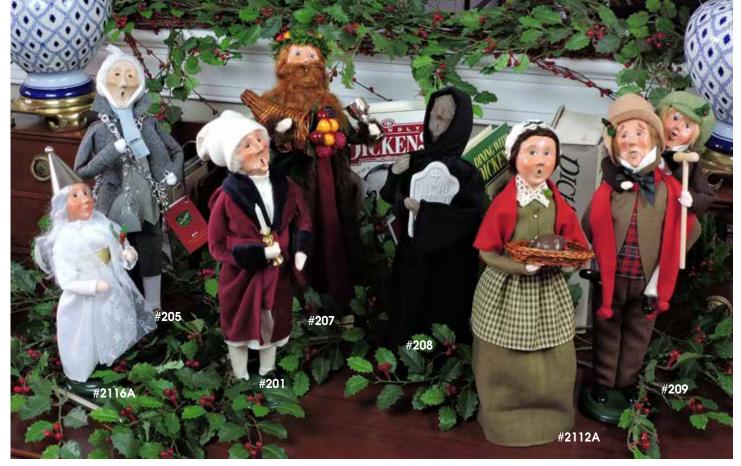

### A Christmas Carol

Charles Dickens' classic tale is brought to life with our best-selling 'A Christmas Carol" series.

| #201   | <b>Scrooge</b> \$82           | #2116A | Spirit of Christmas Past\$82   |
|--------|-------------------------------|--------|--------------------------------|
| #205   | Marley's Ghost                | #207   | Spirit of Christmas Present    |
| #2112A | Mrs. Cratchit                 | #208   | Spirit of Christmas Future\$82 |
| #209   | Bob Cratchit & Tiny Tim \$160 | #200A  | Charles Dickens\$84            |
| #2113B | Mrs. Fezziwig                 | #201A  | Catherine Dickens\$84          |
| #2114B | <b>Mr. Fezziwig</b>           |        |                                |