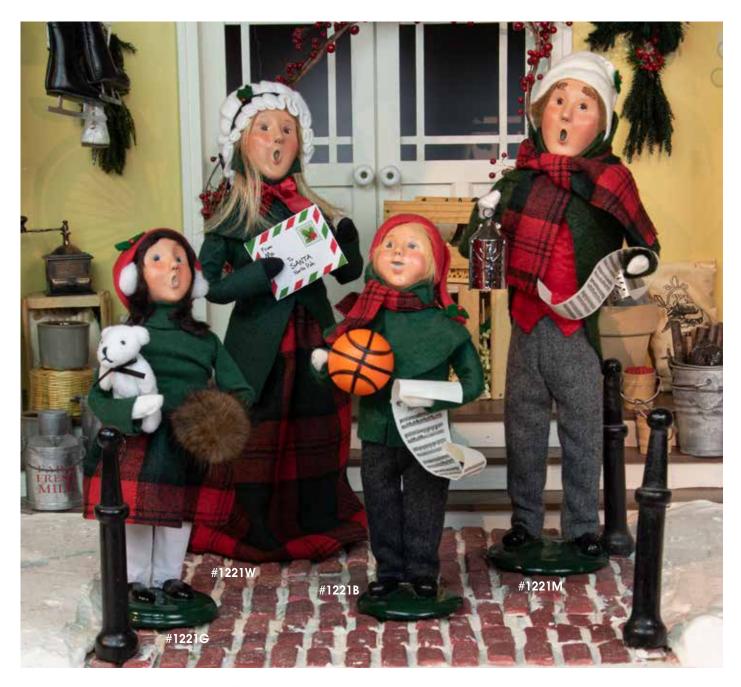

| #1222W          | Walker Family Woman \$82                   |
|-----------------|--------------------------------------------|
| #1222M          | Walker Family Man\$82                      |
| #1 <b>222</b> G | Walker Family Girl \$82                    |
| #1222B          | Walker Family Boy \$82                     |
| #617            | <b>Street Clock</b>                        |
| #617G           | <b>Tortoise Shell Cat</b> \$24 (3.5" High) |