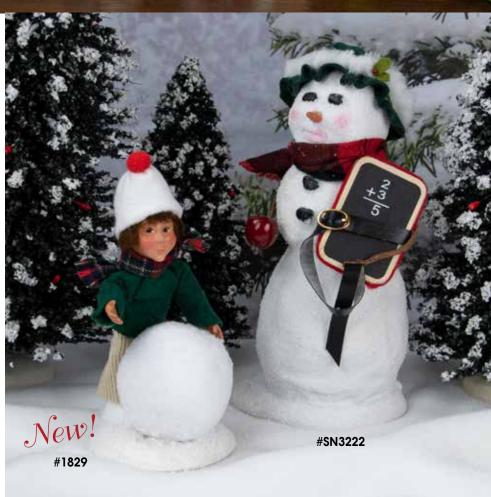

# TODDLERS

These kids better get to bed – Santa won't visit until they are fast asleep!

| #1824   | <b>Toddler w/ Gingerbread</b> \$38 (4" High) |
|---------|----------------------------------------------|
| #1826   | <b>Toddler w/ Tree</b> \$38 (6.5" High)      |
| #1828   | <b>Toddler w/ Dog</b> \$56 (6.5" High)       |
| #1829   | <b>Toddler w/ Snowball</b> \$38 (6.5" High)  |
| #1830   | <b>Toddler w/ Cat</b> \$56 (6.5" High)       |
| #SN3222 | <b>Snowman Teacher</b> \$34 (10" High)       |

Shop on-line to see all of our Snowman designs!