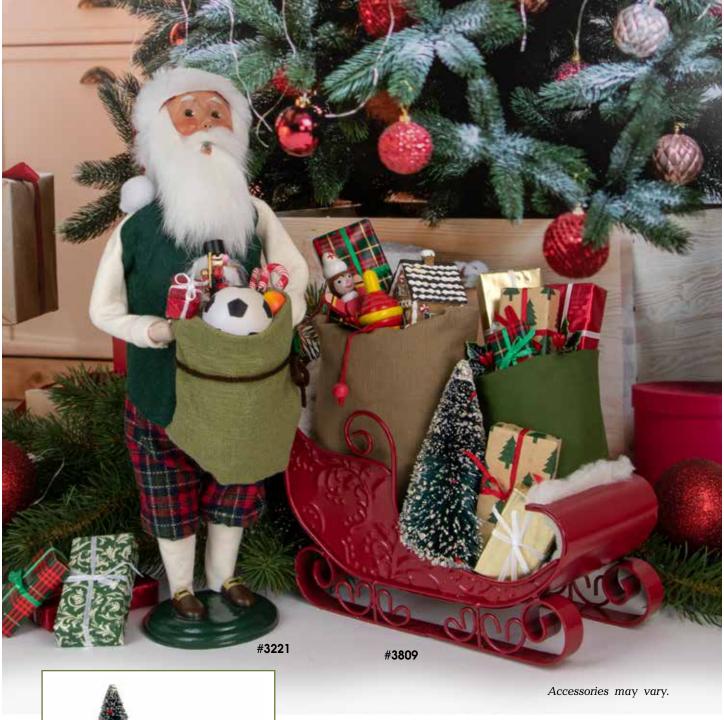

Santa has an idea as to what toys will be popular this year. His sleigh and sack are full of presents — ready to be delivered to all of the good boys and girls on Christmas Eve!

| #3221 | <b>Santa w Sack</b>         |
|-------|-----------------------------|
| #3809 | Sleigh Filled with Toys\$68 |
|       | (10"L x 3.75"W x 7"H)       |