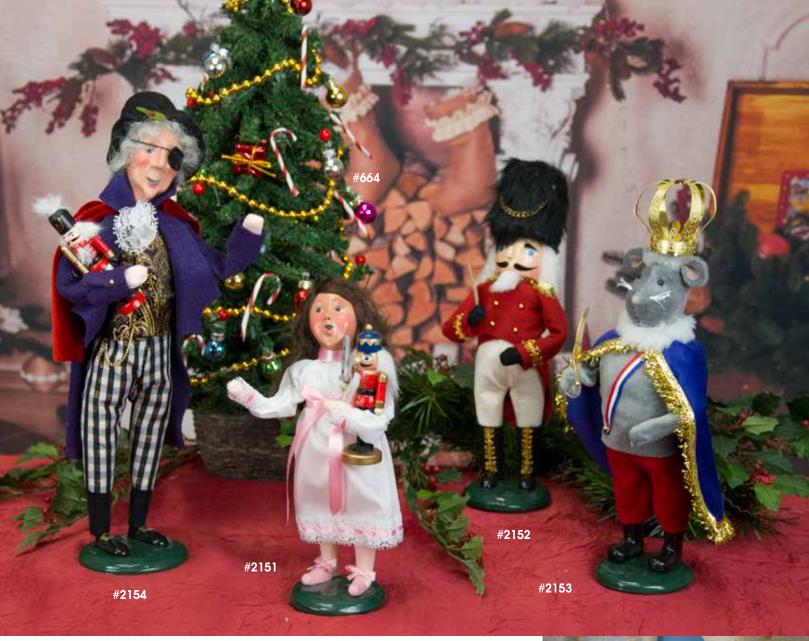

## NUTCRACKER BALLET

#### A HOLIDAY MASTERPIECE

Over 100 years old, the Nutcracker Ballet was first presented at the Mariinsky Theatre in Russia (1892). This holiday classic is the enchanting adventure of young Clara and her favorite Christmas toy, the Nutcracker, which comes alive on Christmas Eve and whisks her away to a magical kingdom.

| #2151 | <b>Clara</b>                                         |
|-------|------------------------------------------------------|
| #2152 | The Nutcracker\$84                                   |
| #2153 | <b>The Mouse King</b> \$84                           |
| #2154 | Drosselmeyer\$84                                     |
| #2155 | Sugar Plum Fairy \$84                                |
| #664  | Decorated Tree with Lights \$62                      |
|       | (18" High; Requires 3 "AA" Batteries; Not Included.) |