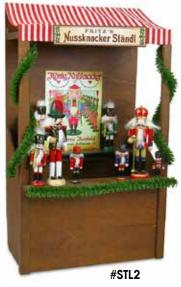

| #3218  | Nutcracker Santa          | . \$86 |
|--------|---------------------------|--------|
| #3218W | Nutcracker Mrs. Claus     | . \$86 |
| #STL2  | Nutcracker Stall          | \$125  |
|        | (11"W x 6"D x 18"H; wood) |        |