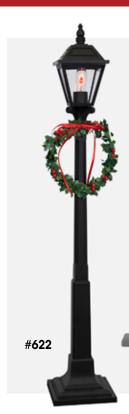

| #1227W | Stockings Family Woman\$82                |
|--------|-------------------------------------------|
| #1227M | Stockings Family Man\$82                  |
| #1227G | Stockings Family Girl \$82                |
| #1227B | Stockings Family Boy\$82                  |
| #622   | <b>Lamppost</b> \$54 (Electric; 22" High) |

The electric Lamppost is a wonderful display piece to complement any outdoor Caroler grouping. Additional flicker bulbs are available.

### ACCESSORIES

#626

Set the scene to create holiday displays you'll love! Shop our complete collection of Accessories and Caroler Props on-line.

Flicker Bulb for Lamppost . . . . . . \$5

(replacement bulb)