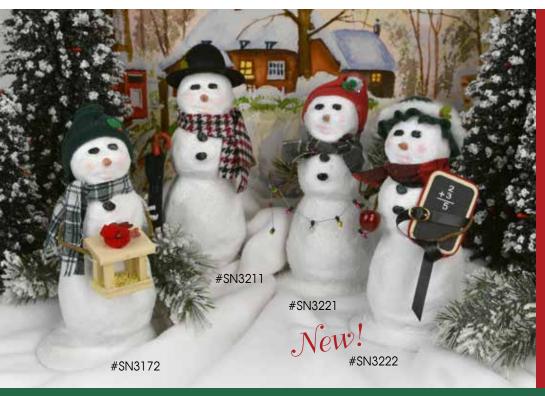

©2022

These resin Snowmen make the perfect complement to your Caroler displays and can be displayed all winter long!

More styles can be found on www.byerschoice.com

| #SN3172  | Snowman w/ Birdfeede    |
|----------|-------------------------|
| #\$N3211 | Snowman w/ Umbrella\$34 |
| #SN3221  | Snowman w/ Lights       |
| #SN3222  | Snowman Teacher         |

Approx. 10" High

Scan here to shop our mobile website!

Free Ground Shipping on web orders over \$60!