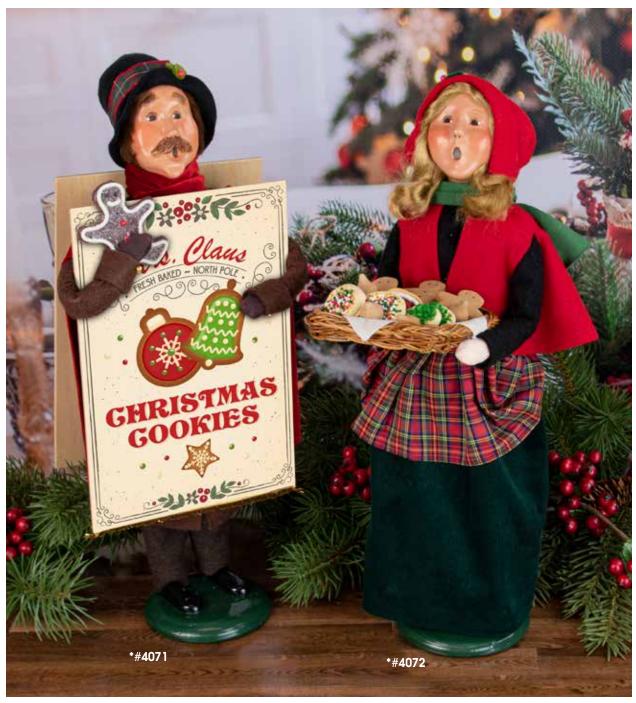

# FESTIVE COOKIES New!

From German Lebkuchen to Scottish Shortbread, nearly every family around the globe indulges in their favorite cookie at Christmastime.

#4071 Sandwich Board Man . . . . . . . . \$85 #4072 Woman Selling Cookies .....\$85